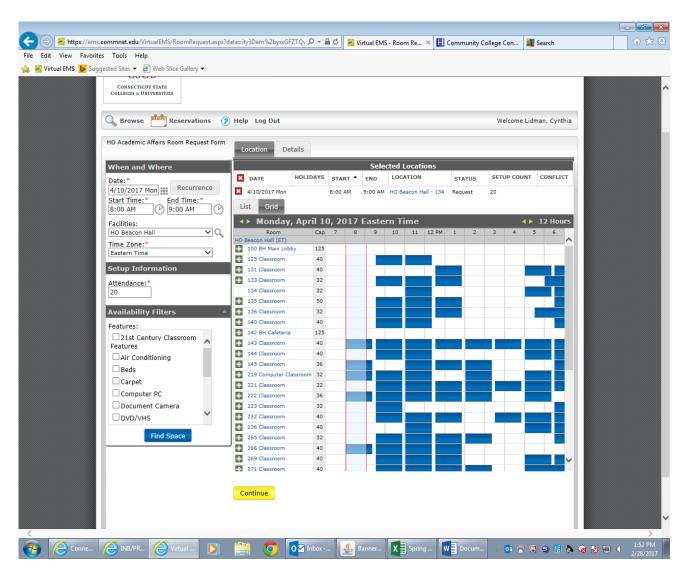

- 3. Choose the event date by clicking on the calendar icon. An automatic 3-day lead time from the current date is built into the system, a date chosen before the lead time will prohibit you from continuing the reservation process. The Office of Academic Affairs cannot override this feature.
- 4. Choose the start time and end time by clicking on the time picker clock icons. For a recurring event, click on the recurrence button and follow the directions.
- 5. Choose the Facility by clicking on the drop-down list arrow: Beacon Hall or Lafayette Hall.
- 6. Enter the number of people who will be in attendance.
- 7. Click on "Find Space" to show all rooms in the building. They are displayed with the room number and type of room, scroll down to display more rooms. For a special room such as a computer classroom or conference room, click on the feature in the availability filters box.

8. To select a room that is available, click on the green + to the left of a room number that does not have a blue block during the event times. Event start and end times chosen are viewed inside the room/time grid within red borders for easy room selection. Once you choose a room that is available, it will prompt a summary on the top of the screen with the request date, start and end times, building/room, and setup count. You can now continue to the last page by clicking on the "continue" button on the bottom of the screen.