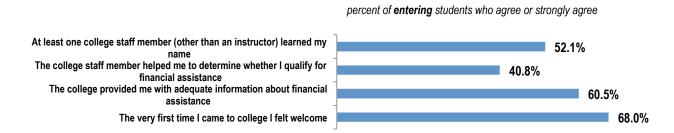

## **Key SENSE Findings for Academic and Social Support Network**

As part of the 2009 SENSE survey, community college students were asked: "Thinking about your experience from the time of your decision to attend this college through the end of the three weeks of your first semester, respond to each item (using a 5-point scale from *strongly agree* to *strongly disagree*):