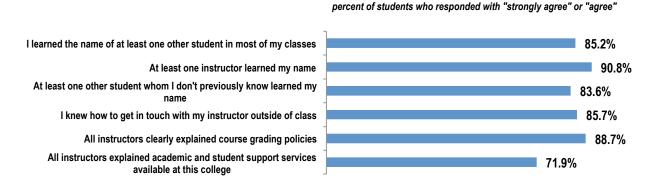

## **Key Findings for Early Connections**

Students surveyed as part of SENSE were asked: Thinking about your experiences from the time of your decision to attend this college through the end of the first three weeks of your first semester, respond to each item (using a 5-point scale from strongly agree to strongly disagree):