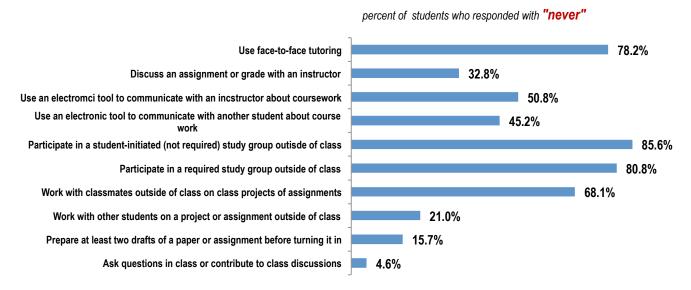

## **Key Findings for Engaged Learning**

Students who took part in the SENSE were asked: "During the first three weeks of your first semester at this college, how often did you?